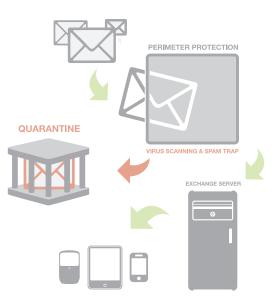

### Improve productivity and eliminate the hassles of in-house servers.

Blue Solution's Secure Exchange Hosting gives you control of your email system without the complications and expense of managing your own servers. For a low monthly, per-mailbox fee, you get unlimited storage and the ability to easily add or remove users and services. SecureTide<sup>™</sup> is embedded in every hosted mailbox, so you also get the best spam and virus protection in the business built right in.

## **Benefits**

- Simple administration tools help manage email routing, aliases, groups, users, mailbox storage, forwarding, passwords and client configuration in real time
- Mobile device support for BlackBerry, ActiveSync devices (Windows Phone, iPhone, Android) and iPad & tablets
- Migrate users at their own pace with "Domain Routing" and "Outlook Configuration" features
- All the features of OWA, including conversation view, mail notifications, calendar reminders, public folders, contacts, tasks, SharePoint documents, and global address list access
- View live spam statistics and zero-hour virus alerts
- Supported with 24 x 7 Phenomenal Care™